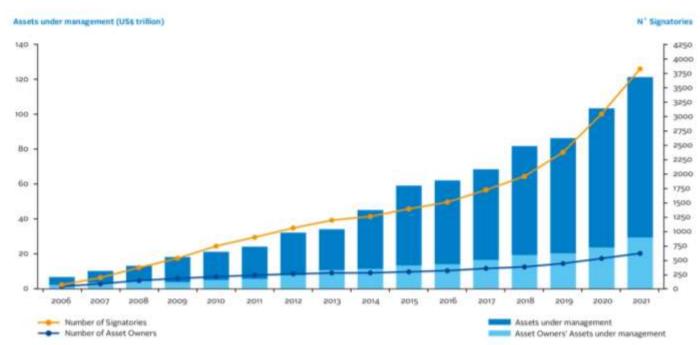

### The Paradigm Shift

- Sustainable finance is becoming a global trend and a mainstream business activities
- Has a key role to play to achieve "our common goals"

The figure shows the growth in support for UN PRI over time.